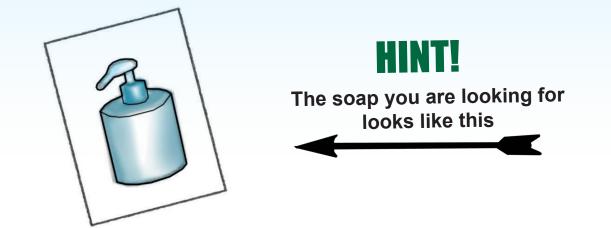

#### TO ALL ANIMALS

| 1 | 2 | 3 |
|---|---|---|
| 4 | 5 | 6 |
| 7 | 8 | 9 |

Apparently, the farm has run out of soap, just before lunch time! All visitors need to wash their hands before having a meal.

Help the staff find the five hidden soaps in the tool shed. Draw a circle around the soaps that you find.