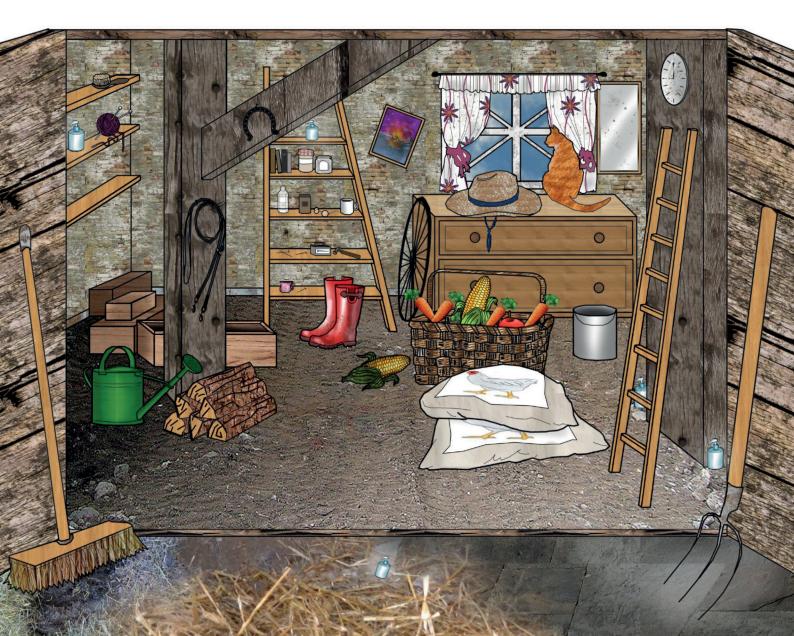

#### TO ALL ANIMALS

| 1 | 2 | 3 |
|---|---|---|
| 4 | 5 | 6 |
| 7 | 8 | 9 |

Apparently, the farm has run out of soap, just before lunch time! All visitors need to wash their hands before having a meal.

Help the staff find the five hidden soaps in the tool shed. Draw a circle around the soaps that you find.