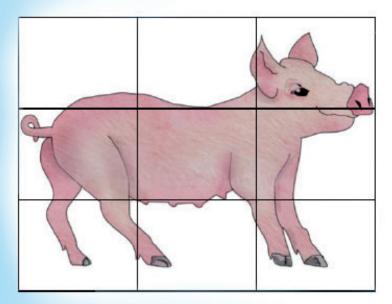

## **SCRAMBLED PICTURE**

Can you try to recreate the picture of the pig?

On each piece of the broken pig picture there is a letter. Figure out which number in the intact picture that matches with the right piece in the broken picture. Insert the letter in the row below. When all the letters are taken you will be able to see what the pig wants: It's important...