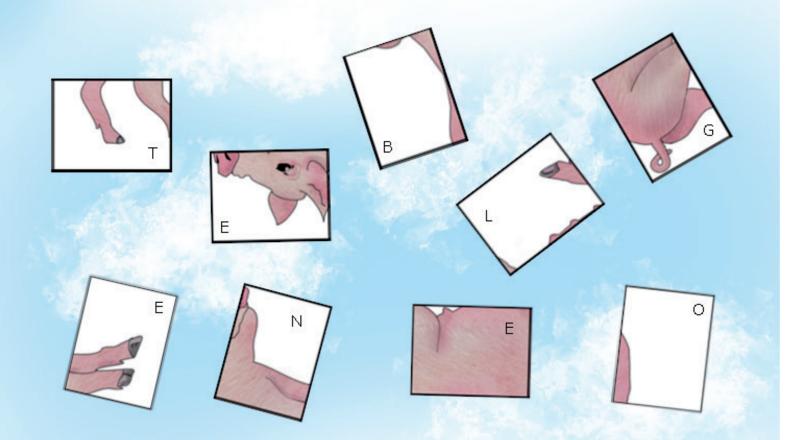

## **SCRAMBLED PICTURE**

Can you try to recreate the picture of the pig?

On each piece of the broken pig picture there is a letter. Figure out which number in the intact picture that matches with the right piece in the broken picture. Insert the letter in the row below. When all the letters are taken you will be able to see what the pig wants: It's important...