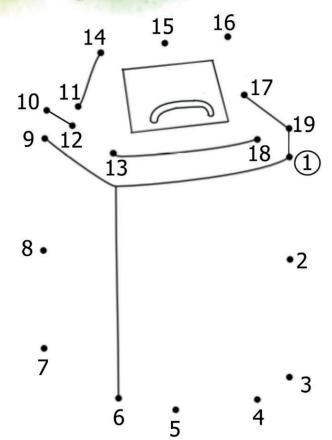

\_\_\_\_\_ place to eat

It's always important to pick up your trash so that animals won't eat something that would make them sick.

Draw from dot to dot, start from 1 and finish at 19 to find out where the child is throwing the apple leftovers.

**DOT TO DOT** 