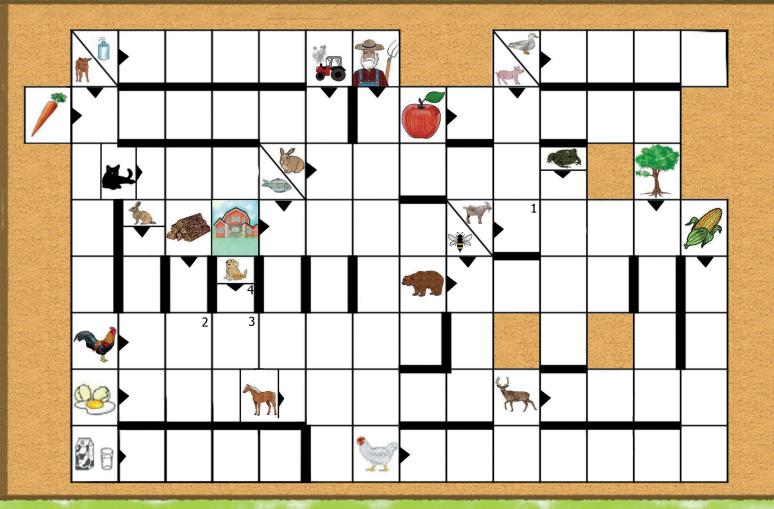

#### CROSSWORD

Solve the crossword puzzle and insert the three missing letters in the bubble from the numbered boxes in the crossword. You will then be able to see what the child is trying to say.

The table is a

\_\_\_\_\_ place to eat

It's always important to pick up your trash so that animals won't eat something that would make them sick.

Draw from dot to dot, start from 1 and finish at 19 to find out where the child is throwing the apple leftovers.